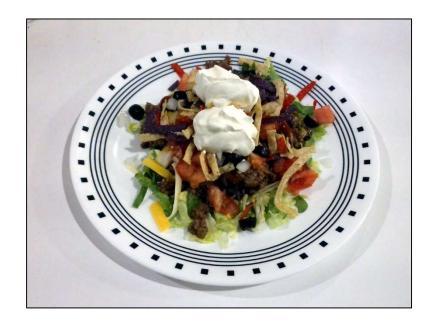

## **GET THIS**

- 1 bag shredded Iceberg lettuce
- 1 large tomato
- 1 small can pitted black olives
- 1 package shortcuts chopped onion
- 1 package sharp cheddar cheese
- 1 package taco seasoning
- 1 lb. ground beef
- 1 package Fresh Gourmet tortilla strips (tricolored)
- 1 jar Ortega taco sauce
- 1 tub sour cream

## DO THIS!

Prepare the ground beef and taco seasoning per the package instructions.

Slice the tomato into small squares about ¼ inch.

To prepare meal, on each meal plate place a bed of lettuce. Add the taco beef on top of the lettuce, then cheddar cheese, black olives, chopped tomatoes, and onion. Pour taco sauce on top, sprinkle tortilla strips and sour cream.